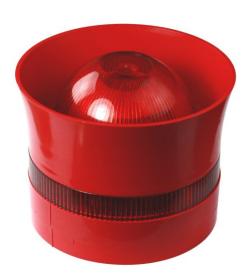

## **Conventional Wall Mount Sounder/ Beacon**

The VALKYRIE CS is a wall mounted Conventional Sounder/ Beacon with low power consumption. Four different tones are available and selected using DIL switches 1 and 2.

Both continuous and pulsing outputs are provided via separate negative supply connections allowing for the presence of differentiated evacuation and alert sounds.

| TECHNICAL SPECIFICATIONS         |                                            |
|----------------------------------|--------------------------------------------|
| SUPPLY VOLTAGE                   | 20 V to 30 V DC                            |
| CURRENT - SOUNDER/ BEACON ACTIVE | 10 mA - 280 mW @ 30 V DC                   |
| CURRENT - BEACON ACTIVE          | 1.4 mA                                     |
| SOUNDER OUTPUT - CONTINUOUS      | 102 dB @ 1 m (Max.) - 97 dB @ 1 m (Min.)   |
| SOUNDER OUTPUT - LOW FREQ.       | 103 dB @ 1 m (Max.) - 98 dB @ 1 m (Min.)   |
| SOUNDER OUTPUT - HIGH FREQ.      | 110 dB @ 1 m (Max.) - 100 dB @ 1 m (Min.)  |
| MAX. CABLE SIZE                  | 2.5 mm <sup>2</sup>                        |
| OPERATING TEMPERATURE            | -10°C to 55°C                              |
| MAX. HUMIDITY                    | 95% RH Non-Condensing                      |
| COLOUR / CASE MATERIAL           | Red or White / ABS                         |
| PROTECTION CATEGORY              | IP21C - Type A - Indoor use                |
| DIMENSIONS                       | 110 (D) x 85 (H) mm inc. base              |
| WEIGHT                           | 254 g - inc. mounting base                 |
| ORDER CODE                       |                                            |
| VALKYRIE CS                      | VALKYRIE CONVENTIONAL WALL SOUNDER         |
| VALKYRIE CSB                     | VALKYRIE CONVENTIONAL WALL SOUNDER/ BEACON |