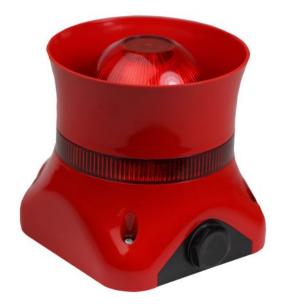

## **Conventional Wall Mount Sounder/ Beacon Outdoor Use-IP65**

The VALKYRIE CS IP65 is a wall mounted Conventional Sounder/ Beacon with low power consumption. It is specifically designed to be used outdoors. Four different tones are available and selected using DIL switches 1 and 2.

Both continuous and pulsing outputs are provided via separate negative supply connections allowing for the presence of differentiated evacuation and alert sounds.

| TECHNICAL SPECIFICATIONS         |                                                         |
|----------------------------------|---------------------------------------------------------|
| SUPPLY VOLTAGE                   | 20 V to 30 V DC                                         |
| CURRENT - SOUNDER/ BEACON ACTIVE | 10 mA - 280 mW @ 30 V DC                                |
| CURRENT - ALARM BEACON           | 1.4 mA                                                  |
| SOUNDER OUTPUT - CONTINUOUS      | 102 dB @ 1 m (Max.) - 97 dB @ 1 m (Min.)                |
| SOUNDER OUTPUT - LOW FREQ.       | 103 dB @ 1 m (Max.) - 98 dB @ 1 m (Min.)                |
| SOUNDER OUTPUT - HIGH FREQ.      | 110 dB @ 1 m (Max.) - 100 dB @ 1 m (Min.)               |
| MAX. CABLE SIZE                  | 2.5 mm <sup>2</sup>                                     |
| OPERATING TEMPERATURE            | -20°C to 70°C                                           |
| MAX. HUMIDITY                    | 95% RH Non-Condensing                                   |
| COLOUR / CASE MATERIAL           | Red / ABS                                               |
| PROTECTION CATEGORY              | IP65 - Type B - Outdoor use                             |
| DIMENSIONS                       | 112 (D) x 110 (H) mm inc. base                          |
| WEIGHT                           | 315 g / 350 g - including packaging                     |
| ORDER CODE                       |                                                         |
| VALKYRIE CS                      | VALKYRIE CONVENTIONAL WALL SOUNDER - IP65 RATED         |
| VALKYRIE CSB                     | VALKYRIE CONVENTIONAL WALL SOUNDER/ BEACON - IP65 RATED |