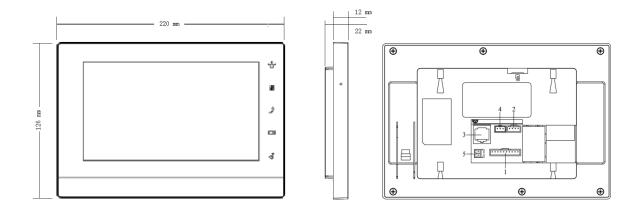

## **Dimensions**

Dahua Technology Co., Ltd. 1199BinAn Road, Binjiang District, Hangzhou, China Tel: +86-571-87688883 Fax: +86-571-87688815 Email:overseas@dahuatech.com www.dahuatech.com

\*Design and specifications are subject to change without notice.

#### DHI-VTH1550CH

|         | network<br>protocol | TCP/IP                                                              |
|---------|---------------------|---------------------------------------------------------------------|
| General | Power               | DC 10~15V or supply directly by Special switching power             |
|         | Power               | Standby ≤1.5W, work≤7W                                              |
|         | Consumption         |                                                                     |
|         | work                | Temperature: -10°C~+60°C                                            |
|         | environment         | Humidity: 10~90%RH                                                  |
|         | Dimensions          | $200 \text{mm} \times 126 \text{mm} \times 22 \text{mm} (L^*W^*T);$ |
|         | Weight              | 0.8Kg;                                                              |