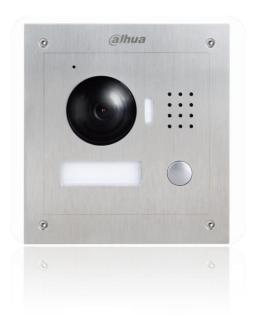

# **Villa Outdoor Station**

#### **Features**

- · Stainless steel pane
- Color 1.3 MP CMOS camera, support  $80^\circ\,$  wide angle lens and angle adjusting
- Support night vision
- Support mobile phone software
- Call indoor monitor and management centre
- Support unlock remotely
- Support group call function
- · Flush mounted & Surface mounted
- · support vandal proof