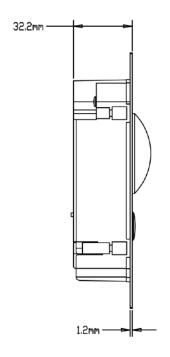

# **Dimensions**

## DH-VTO2000A

| Mode    | Door Lock Status<br>Check | Support (optional)        |
|---------|---------------------------|---------------------------|
| Network | Ethernet                  | 10M/100Mbps Self-adaptive |
|         | Network Protocol          | TCP/IP                    |
| General | Power                     | DC 10~15V                 |
|         | Power Consumption         | Standby ≤1W,work ≤10W     |
|         | Working                   | - 30℃~+70℃                |
|         | Environments              |                           |
|         | Relative Humidity         | 10%~90%RH                 |
|         | Dimensions                | 129.9mm×32.2mm×140mm      |
|         | Weight                    | 0.8Kg;                    |