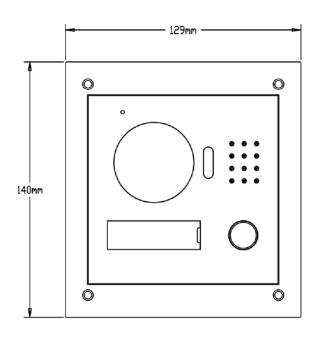

# **Dimensions**

## DH-VTO2000A

| Mode    | Door Lock Status<br>Check | Support (optional)        |
|---------|---------------------------|---------------------------|
| Network | Ethernet                  | 10M/100Mbps Self-adaptive |
|         | Network Protocol          | TCP/IP                    |
| General | Power                     | DC 10~15V                 |
|         | Power Consumption         | Standby ≤1W,work ≤10W     |
|         | Working                   | - 30℃~+70℃                |
|         | Environments              |                           |
|         | Relative Humidity         | 10%~90%RH                 |
|         | Dimensions                | 129.9mm×32.2mm×140mm      |
|         | Weight                    | 0.8Kg;                    |