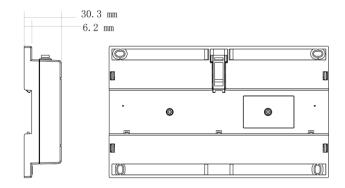

## **Specifications**

| Model               | DH-VTNA1040B                   |
|---------------------|--------------------------------|
| Voltage             | 24V                            |
| Power Consumption   | Standby :1W;                   |
|                     | Max :20W                       |
| Working Temperature | -10℃-+55℃                      |
| Dimensions          | 178.8mm*107.1mm*30.3mm (L*W*T) |
| Weight              | 0.3 Kg                         |

### **Dimensions**