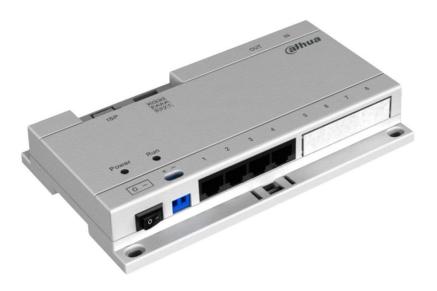

# **4-CH Unit Net Distributor**

#### **Features**

- · Decent appearance.
- · 4-channel distributor
- Support 60 cascading , one outdoor station can connect 240 indoor monitors.
- Connect indoor monitor with one Cat 5e cable, transfer the signal and power together
- Electrical level design, support DIN rail mounted