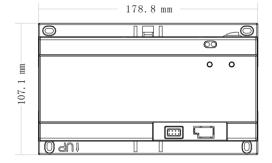

## **Specifications**

| Model               | DH-VTNA1040B                   |
|---------------------|--------------------------------|
| Voltage             | 24V                            |
| Power Consumption   | Standby :1W;                   |
|                     | Max :20W                       |
| Working Temperature | -10℃-+55℃                      |
| Dimensions          | 178.8mm*107.1mm*30.3mm (L*W*T) |
| Weight              | 0.3 Kg                         |

### **Dimensions**