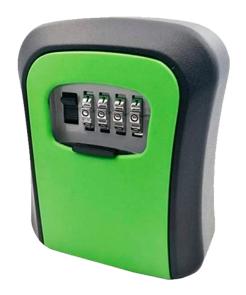

## **KEYS-SAFEBOX-G**

Key safebox Green

Opening with code of 4 digits

Wall-mounted installation

Dimensions: 115 x 95 x 40 mm

Made of robust aluminium

Solution for vacant and rental housing

Security box for keys
Opening with code of 4 digits
Wall-mounted installation
Dimensions: 115 x 95 x 40 mm
Made of robust aluminium
Solution for portal openings, vacant housing and rentals

Colour: Green

## Specifications

| Programming       | Manual password change lever                                    |
|-------------------|-----------------------------------------------------------------|
| Use               | Portal opening, vacant housing, holiday rentals and bank assets |
| Installation type | Surface                                                         |
| Capacity          | A single configurable code                                      |
| Aperture          | By roulette with 4 digits                                       |
| Material          | Aluminium                                                       |
| Dimensions        | 115 (H) x 95(An) x 40 (D) mm                                    |
| Weight            | 800 g                                                           |