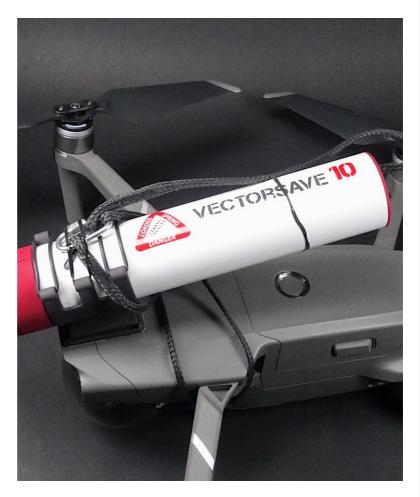

# VectorSave<sup>TM</sup> 10 Mavic 2

Paramount™ Clip-on solution | Fully automatic | Ultra light

### **VectorSave**<sup>TM</sup>10 for DII Mavic 2

VectorSave™10 Mavic 2 is total solution for DJI Mavic series. VectorSave™10 is based on patented ultra light launcher that uses loaded spring to deploy parachute. Since it is mechanical spring it does not have transportation limits like other systems using compressed gas or pyrotechnic explosives.

#### **Features**

Trigger

Parachute size 0,58 sqm System weight 85 g Harness and mount 15 g Harness rope tensile strength 430 kg Technology spring

SaveSense™

Extra security may be needed if flight is operated over populated area. We were asked to develop rescue solution for this range of drones that are widely used by law enforcement or fire departments to mention few target groups. In typical use the flight take place in urban environment where it is imperative to minimize risk of possible failure that may cause drone to fall from sky. Since VectorSave<sup>TM</sup>10 Mavic 2 system is easy to remove and clip back on, it is ideal solution to improve security.