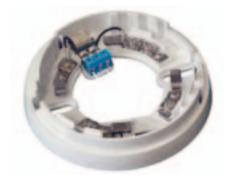

Relay base (mod. EB0020) with programmable relay base (contact NC and NO) controlled directly by the detector microprocessor. If combined with Enea series detectors, the activation logic can be defined independently for each relay base through the SmartLeague programming software. The EB0020 base can be used to connect IRIS detectors to an intrusion control panel.

## EB0020

## **Technical Specifications**

- Contact type: Sliding contact.
- Detector fitting: Bayonet coupling.
- Colour: White.
- Enclosure: Polycarbonate.
- Weight: 60 g.
- Dimensions: Ø 110 mm h.12 mm.
- Relay: 1 A 30Vdc.
- Operating temperature: 10 ° + 50 °C.