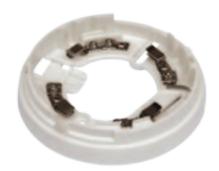

# **EBOOXO** Detector base for ENEA and IRIS detectors

Standard base (mod. EB0010) for the electrical connections of IRIS and ENEA detectors on closed-loop lines (max. 240 ENEA detectors per line) or conventional lines (max. 32 IRIS detectors). Complete with power supply and alarm contacts. Equipped with short-circuit plate which ensures continuity in the event of removal of the detector from the line.

#### EB0010

## **Technical Specifications**

- Contact type: Sliding contact.
- Fitting method: Bayonet coupling.
- Colour: White.
- Enclosure: Polycarbonate.
- Weight: 50 g.
- Dimensions: Ø 110 mm h.12 mm.