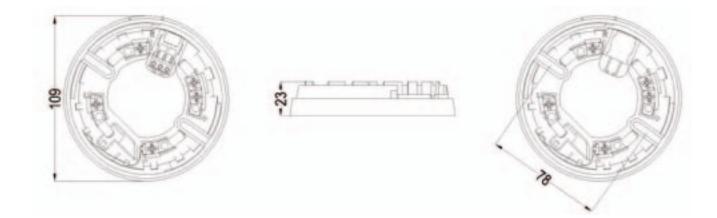

## **Technical Specifications**

- Contact type: Sliding contact.
- Fitting method: Bayonet coupling.
- Colour: White.
- Enclosure: Polycarbonate.
- Weight: 50 g.
- Dimensions: Ø 110 mm h.12 mm.

## **Technical Specifications**

- Contact type: Sliding contact.
- Detector fitting: Bayonet coupling.
- Colour: White.
- Enclosure: Polycarbonate.
- Weight: 60 g.
- Dimensions: Ø 110 mm h.12 mm.
- Relay: 1 A 30Vdc.
- Operating temperature: 10 ° + 50 °C.