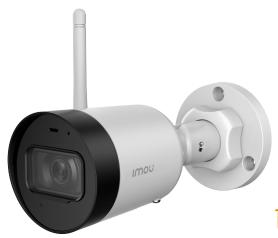

## 1080P H.265 Bullet Wi-Fi Camera

Bullet Lite delivers 2MP live monitoring with a choice of 2.8mm or 3.6mm lens option, it supports the latest H.265 compression which can save up to 50% bandwidth and storage. With IP67 certified, the camera can be used outdoors under different weather conditions.