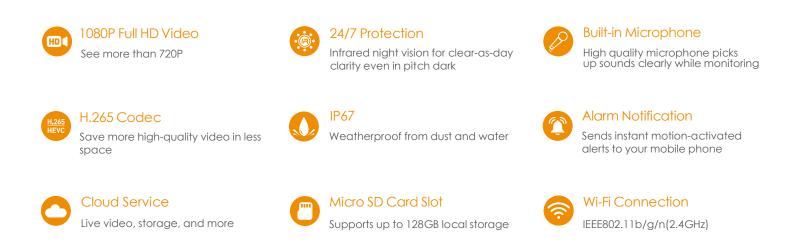

## 1080P H.265 Bullet Wi-Fi Camera

Bullet Lite delivers 2MP live monitoring with a choice of 2.8mm or 3.6mm lens option, it supports the latest H.265 compression which can save up to 50% bandwidth and storage. With IP67 certified, the camera can be used outdoors under different weather conditions.

#### Camera

1/2.7" 2 Megapixel Progressive CMOS 2MP(1920 x 1080) Night Vision: 30m(98ft) Distance 2.8mm or 3.6mm Fixed Lens Field of View : 2.8mm:114.6° (H), 62.3° (V), 135° (D) 3.6mm: 87.5° (H), 47° (V), 103.8° (D)

#### Video & Audio

Video Compression : H.265/H.264 Up to 25/30fps Frame Rate 16x Digital Zoom Built-in Mic

#### Notice Management

Motion Detection Configurable Region

#### Network

1 x 100Mbps Ethernet Port Wi-Fi:IEEE802.11b/g/n,50m Open Field Imou App: iOS, Android CGI, ONVIF

#### Auxiliary Interface

Micro SD Card Slot (up to 128GB) Reset Button

#### General

DC 12V1A Power Supply Power Consumption:<4.8W Working Environment:-30° C~+50° C, Less Than 95%RH IP67 Dimensions: 84.6 × 70.0 × 164.6mm (3.3 × 2.8 × 6.5inch) Weight: 260g (0.57lb) CE, FCC, UL