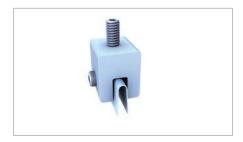

Clamp with saddle for copper standing seam roofs

C-rail connection directly on the seam clamp

Flush closure end clamp with C-rail

## Attachment system

| Connector                            |                    |     |
|--------------------------------------|--------------------|-----|
|                                      | Item no. 03-000925 | 000 |
| Rail                                 | Item no. 03-000291 |     |
| Seam clamp                           | Item no. 03-000219 |     |
| VA saddle<br>(only for copper roofs) | Item no. 03-000338 |     |