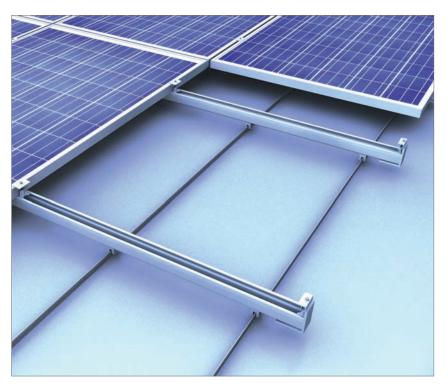

### Perfect for seamed metal roofs

Be it a standing seam roof, a rounded seam roof or a profiled sheet roof, such as a Zambelli RibRoof or Domico GBS: Our novotegra clamping system, which has proven itself over years of service, ensures the reliable, stable and secure attachment of your photovoltaic installation on any seamed metal roof. With the roof seam clamping technology, our mounting system is attached directly to the roof seam: The load is transferred centric in to the seam. Our clamping system for seamed metal roofs can also be used on standing seam roofs made of copper. They have a high production quality and comprise durable and corrosion-resistant components – perfect for the individual requirements of the photovoltaic installation on site. Our clamping system is quick and easy to fix to the seamed

metal roof. It comprises only three components: the C-rails, the seamed metal and the module clamps. The modules are installed vertically. The module clamps are available in three sizes – and in either blank aluminium or black. Mounting is done comfortably form above. The rails can also be extended with connectors as needed. Our mounting system for seamed metal roofs provides excellent rear ventilation of the modules and – with decent system components and homogenous module fields – attractive aesthetics.