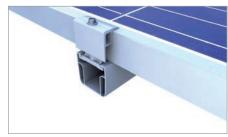

metal roof. It comprises only three components: the C-rails, the seamed metal and the module clamps. The modules are installed vertically. The module clamps are available in three sizes – and in either blank aluminium or black. Mounting is done comfortably form above. The rails can also be extended with connectors as needed. Our mounting system for seamed metal roofs provides excellent rear ventilation of the modules and – with decent system components and homogenous module fields – attractive aesthetics.

## Clamping system

Middle clamp or end clamp