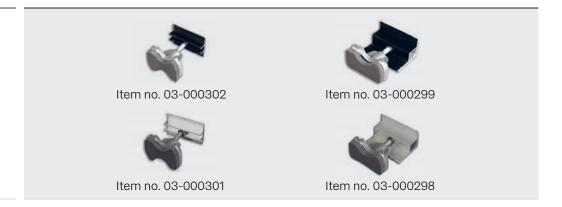

## Clamping system

Middle clamp or end clamp

## Attachment system

| Connector                            |                    |     |
|--------------------------------------|--------------------|-----|
|                                      | Item no. 03-000925 | 000 |
| Rail                                 | Item no. 03-000291 |     |
| Seam clamp                           | Item no. 03-000219 |     |
| VA saddle<br>(only for copper roofs) | Item no. 03-000338 |     |