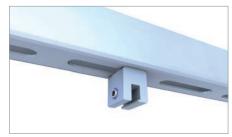

Clamp with saddle for copper standing seam roofs

C-rail connection directly on the seam clamp

Flush closure end clamp with C-rail

## Clamping system

Middle clamp or end clamp