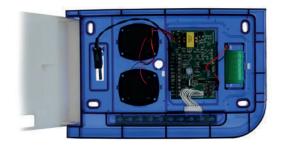

XTEC Outdoor Siren



Siren designed for exterior with modern design Available in various colors. LEDs presence/alarm by Osram. Easy handling and suitable for any type of installation: housing, industry and other buildings.

Certification EN 50131-4 Degree 3.





# XTEC Outdoor Siren

#### **Back View**



#### Front view



## Upper view



| Available Colors |          |
|------------------|----------|
| Cover            | Lens     |
|                  |          |
| White            | Blue Red |

### Characteristics

Versatile solution

Siren of high quality and reliability

Suitable for all environments, even the harshest

Robust design with UV protection

Double tamper - cover and wall - for increased protection

2 piezos; 115dB combined con powerful LEDs.

## <u>Speci</u>Scations

| TypeSound LevelNo. of PiezosColors | 115 dB<br>2 Piezos |
|------------------------------------|--------------------|
| Consumption  Dimensions (mm)       | 210mA (alarm)      |
| Feed Color Cover Color Lens        | 10 - 16V           |

Note. Other colors available on request

Siren Base - Polycarbonate V0 Siren Cover - P