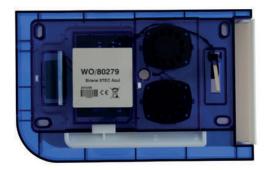

XTEC Outdoor Siren



Siren designed for exterior with modern design Available in various colors. LEDs presence/alarm by Osram. Easy handling and suitable for any type of installation: housing, industry and other buildings.

Certification EN 50131-4 Degree 3.





# XTEC Outdoor Siren

#### **Back View**



#### Front view



## Upper view



| Available Colors |          |
|------------------|----------|
| Cover            | Lens     |
|                  |          |
| White            | Blue Red |

### Characteristics

Versatile solution

Siren of high quality and reliability

Suitable for all environments, even the harshest

Robust design with UV protection

Double tamper - cover and wall - for increased protection

2 piezos; 115dB combined con powerful LEDs.

## <u>Speci</u>Scations

| TypeSound LevelNo. of PiezosColors | 115 dB<br>2 Piezos |
|------------------------------------|--------------------|
| Consumption  Dimensions (mm)       | 210mA (alarm)      |
| Feed Color Cover Color Lens        | 10 - 16V           |

Note. Other colors available on request

Siren Base - Polycarbonate