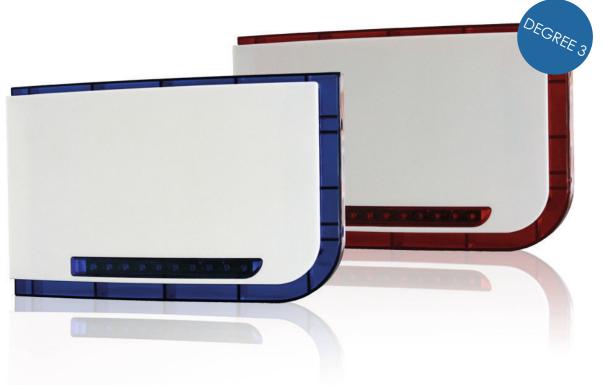

XTEC Outdoor Siren

Siren designed for exterior with modern design Available in various colors. LEDs presence/alarm by Osram. Easy handling and suitable for any type of installation: housing, industry and other buildings.

# XTEC Outdoor Siren

## Upper view

| Available Colors |          |
|------------------|----------|
| Cover            | Lens     |
|                  |          |
| White            | Blue Red |